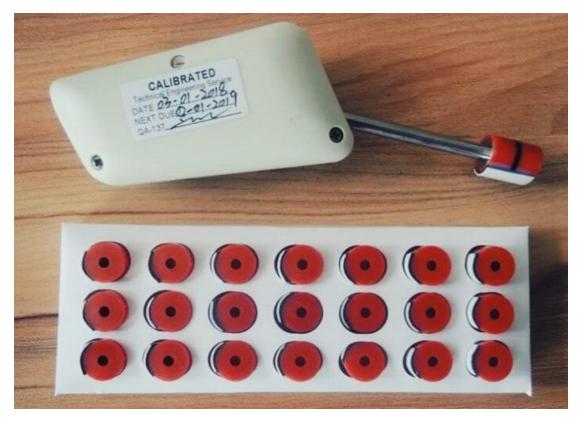

## Introductions:

This sharp edge tester is made as per standard UL1439 and it is used for testing the products of electrical equipment including toys, computers, daily home electrical equipment and see whether these equipments has sharp edges which will harm people. It is a equipment of safety testing.

## **Specifications:**

| Size                             | 184×35×52 mm |
|----------------------------------|--------------|
| Weight                           | 132 g        |
| Optional Accessories             |              |
| Two boxes standard testing heads |              |

## Way to use:

- 1. Put the pressure testing cap on the tester
- 2. Put the pressure testing cap closes to the tested edge and move the cap along the tested edge for 2 inches with a 0.68kg force, then return to the starting point. The whole distance will be 4 inches