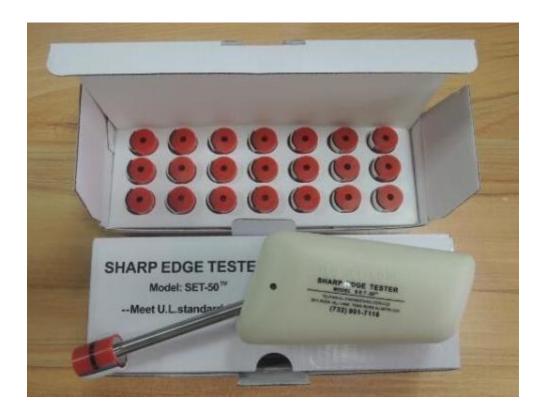

## Introductions:

This sharp edge tester is made as per standard UL1439 and it is used for testing the products of electrical equipment including toys, computers, daily home electrical equipment and see whether these equipments has sharp edges which will harm people. It is a equipment of safety testing.

## **Specifications:**

| Size                             | 184×35×52 mm |
|----------------------------------|--------------|
| Weight                           | 132 g        |
| Optional Accessories             |              |
| Two boxes standard testing heads |              |